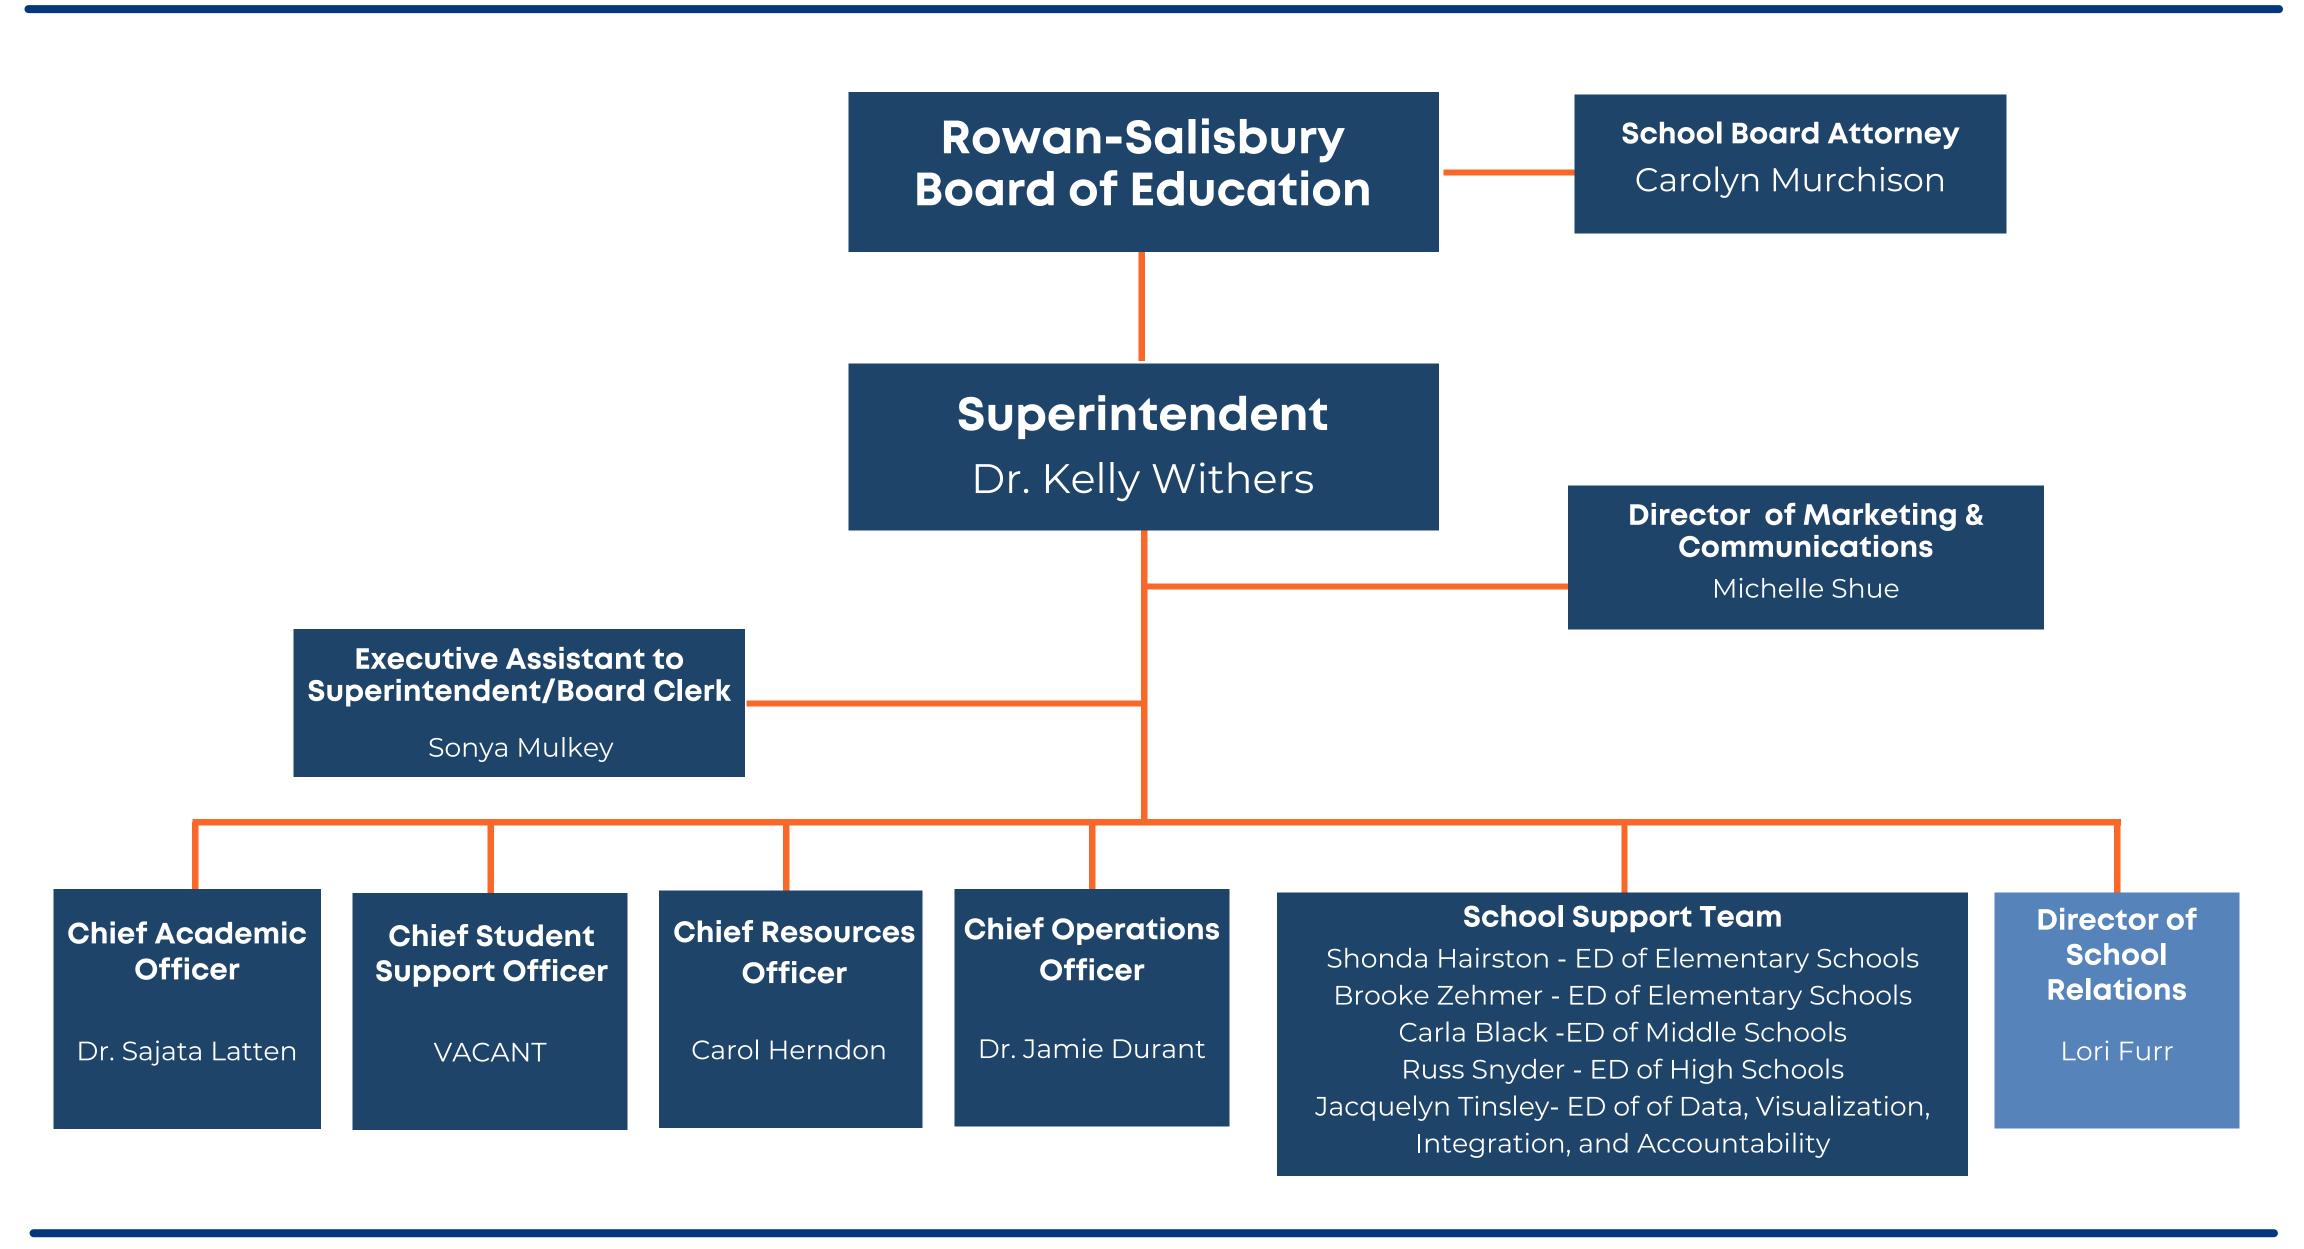

## ORGANIZATIONAL CHART

North Carolina's First and Only Renewal School District

## DEPARTMENTAL LEADERSHIP

# DEPARTMENTAL LEADERSHIP

#### **Chief Resources Officer** Carol Herndon **Executive Director of Human Resources** Leslie Eagle Director of Equity & Inclusion Angela Alford **Executive Director of Technology** Damien Akelman **Executive Director of Federal Programs** Jerri Hunt **Executive Director of** Finance Pamela York **Director of Payroll** Kimberly Saunders