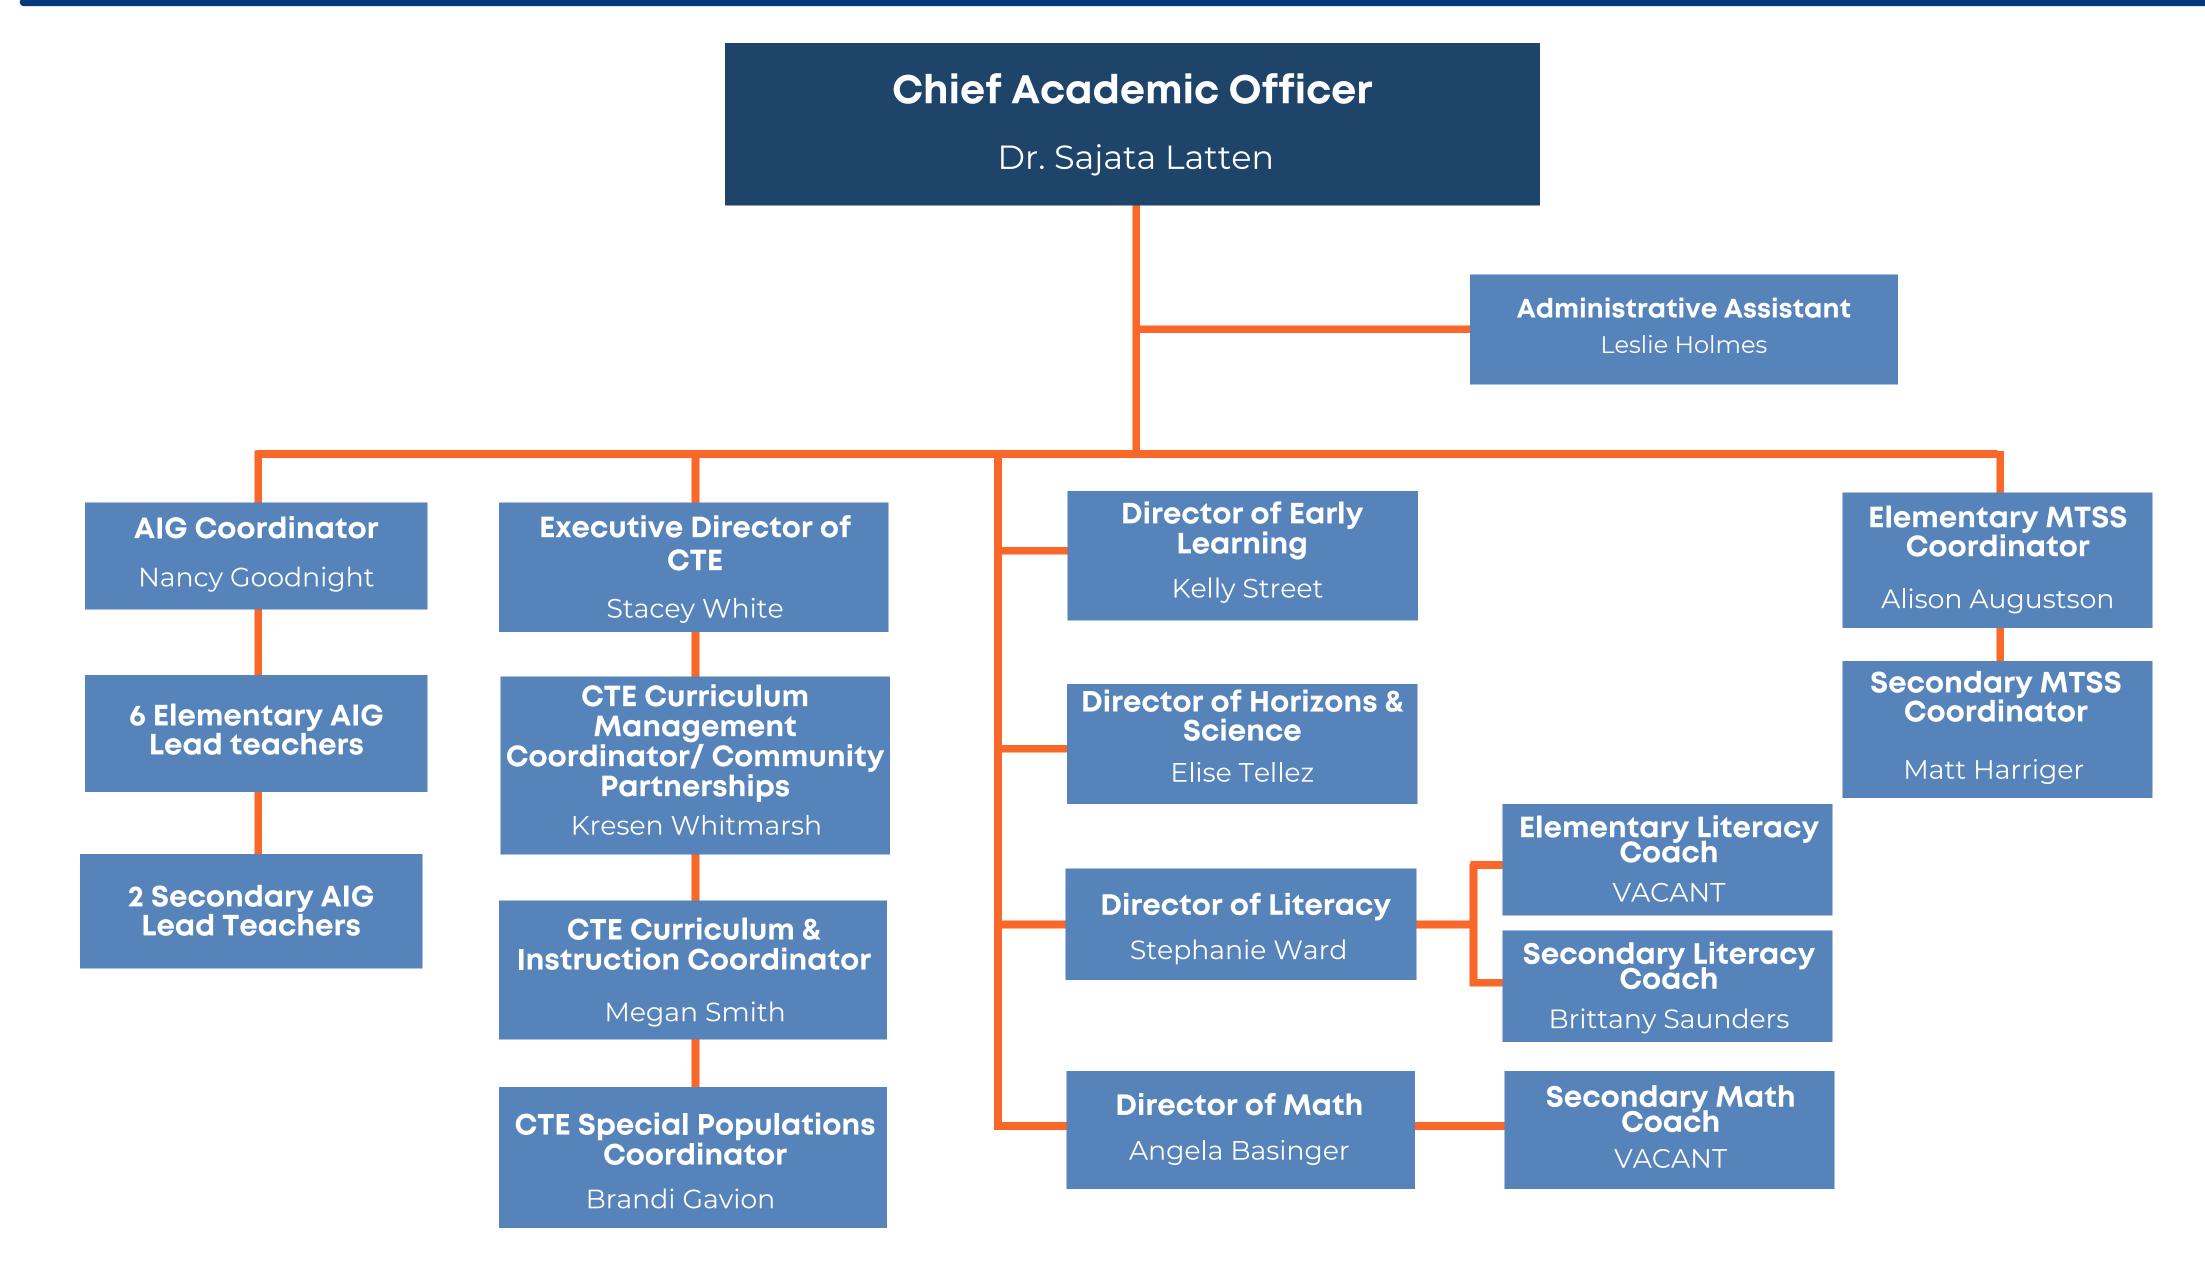

## ORGANIZATIONAL CHART

North Carolina's First and Only Renewal School District

## DEPARTMENTAL LEADERSHIP

# DEPARTMENTAL LEADERSHIP